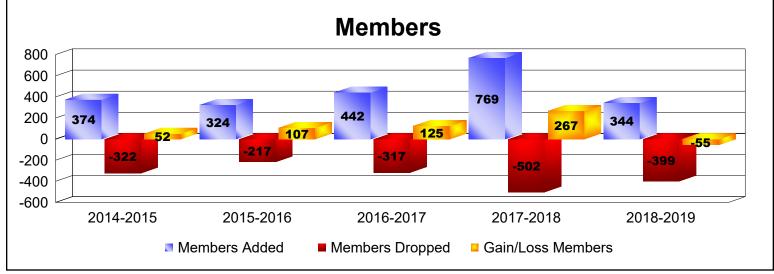

District 306 B1 As of June 2019 Cumulative

| Year      | New<br>Clubs | Dropped<br>Clubs | Gain/<br>Loss<br>Clubs | New<br>Members | Charter<br>Members | Reinstate<br>Members | Transfer<br>Members | Total<br>Member<br>Added | Total<br>Members<br>Dropped | Gain/<br>Loss<br>Members |
|-----------|--------------|------------------|------------------------|----------------|--------------------|----------------------|---------------------|--------------------------|-----------------------------|--------------------------|
| 2014-2015 | 1            | -2               | -1                     | 269            | 65                 | 38                   | 2                   | 374                      | -322                        | 52                       |
| 2015-2016 | 2            | -1               | 1                      | 245            | 58                 | 20                   | 1                   | 324                      | -217                        | 107                      |
| 2016-2017 | 7            | -2               | 5                      | 259            | 164                | 5                    | 14                  | 442                      | -317                        | 125                      |
| 2017-2018 | 9            | -4               | 5                      | 451            | 265                | 48                   | 5                   | 769                      | -502                        | 267                      |
| 2018-2019 | 5            | -3               | 2                      | 191            | 133                | 10                   | 10                  | 344                      | -399                        | -55                      |
| Average   | 5            | -2               | 2                      | 283            | 137                | 24                   | 6                   | 451                      | -351                        | 99                       |