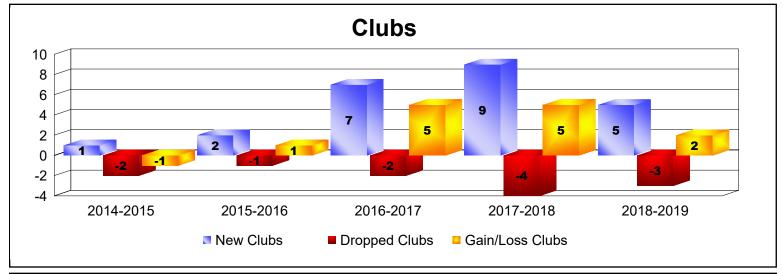

District 306 B1 As of June 2019 Cumulative

| Year      | New<br>Clubs | Dropped<br>Clubs | Gain/<br>Loss<br>Clubs | New<br>Members | Charter<br>Members | Reinstate<br>Members | Transfer<br>Members | Total<br>Member<br>Added | Total<br>Members<br>Dropped | Gain/<br>Loss<br>Members |
|-----------|--------------|------------------|------------------------|----------------|--------------------|----------------------|---------------------|--------------------------|-----------------------------|--------------------------|
| 2014-2015 | 1            | -2               | -1                     | 269            | 65                 | 38                   | 2                   | 374                      | -322                        | 52                       |
| 2015-2016 | 2            | -1               | 1                      | 245            | 58                 | 20                   | 1                   | 324                      | -217                        | 107                      |
| 2016-2017 | 7            | -2               | 5                      | 259            | 164                | 5                    | 14                  | 442                      | -317                        | 125                      |
| 2017-2018 | 9            | -4               | 5                      | 451            | 265                | 48                   | 5                   | 769                      | -502                        | 267                      |
| 2018-2019 | 5            | -3               | 2                      | 191            | 133                | 10                   | 10                  | 344                      | -399                        | -55                      |
| Average   | 5            | -2               | 2                      | 283            | 137                | 24                   | 6                   | 451                      | -351                        | 99                       |